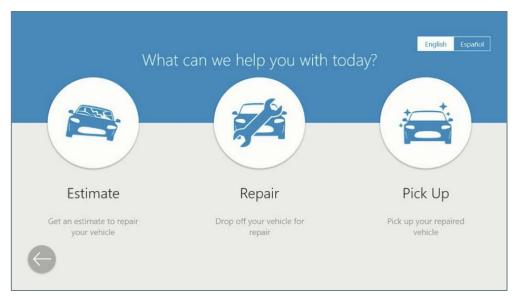

#### Introduction

This job aid details the customer experience at a repair facility using the CCC ONE® Lobby app.

A customer will begin at the Start screen, then select one of three

- Estimate
- Repair
- Pick Up