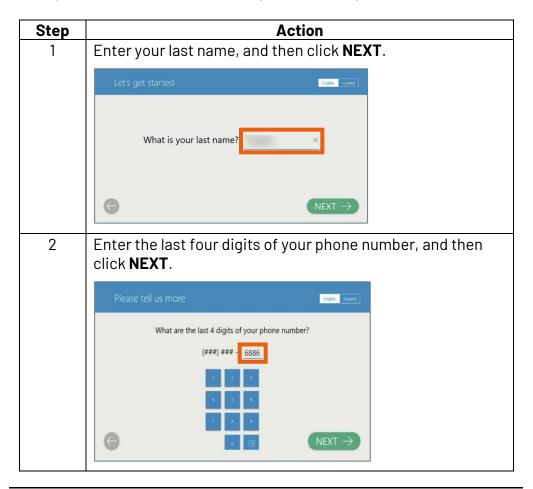

### Estimate & Repair

The table below shows the steps in the process if you choose Estimate or Repair on the What can we help you with today? screen.

Continued on next page