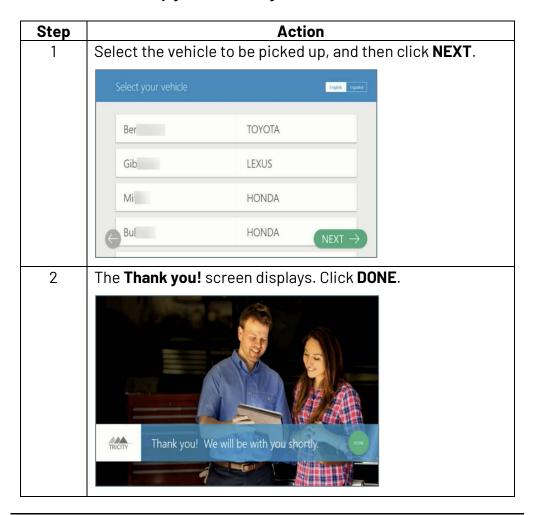

#### Pick Up

The table below show the steps in the process if you choose Pick Up on the What can we help you with today? screen.