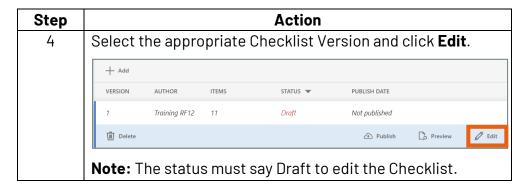

### Access Checklist **Configurations**

Follow these steps to edit a Checklist.

Continued on next page

## General and Advanced Elements of a Checklist Item, Continued

Access Checklist **Configurations** , continued