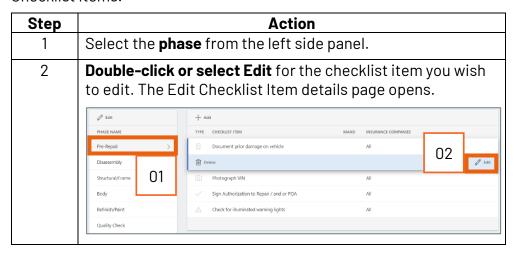

#### **Edit General** and Advanced **Details**

Follow these steps to change the General and/or Advanced details of Checklist items.

Continued on next page