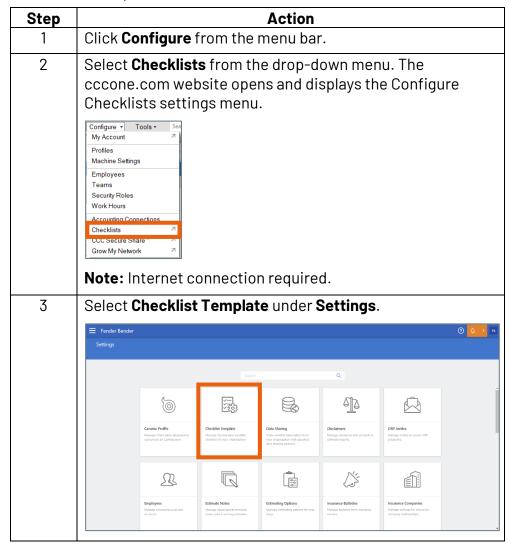

### Access Checklist **Configurations**

Follow these steps to edit a Checklist.

Continued on next page