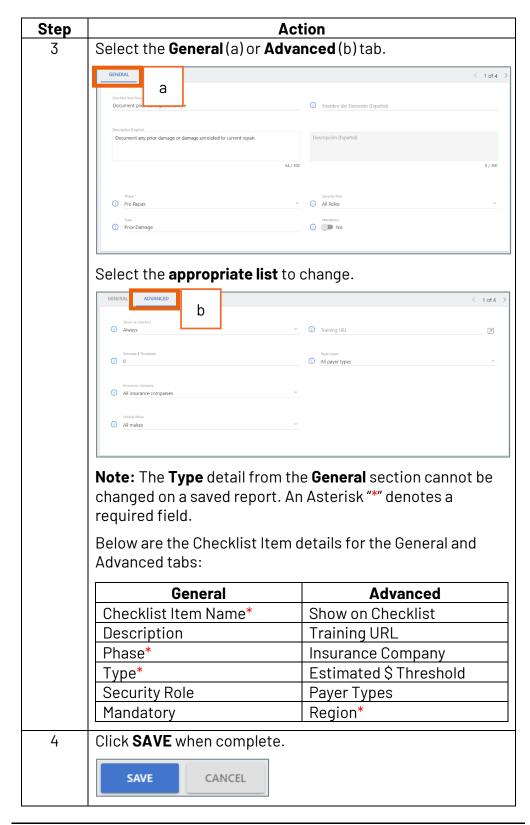

# General and Advanced Elements of a Checklist Item, Continued

**Edit General** and Advanced Details, continued