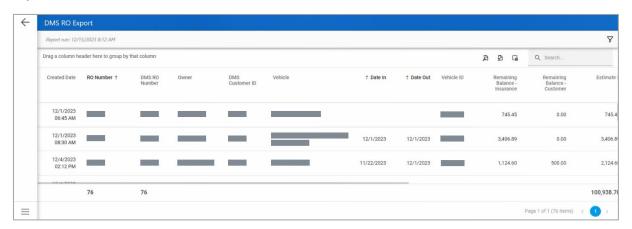

## **DMS RO Export**

This report gives a range of ROs based on the filters selected, and their details including DMS export status.

Note: Use the scroll bar to view additional columns in the dashboards.