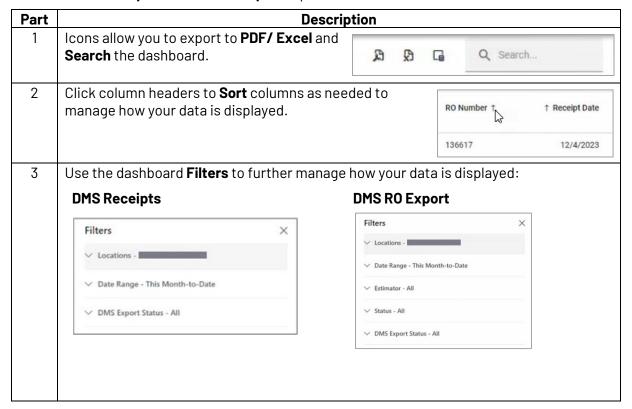

Both the DMS Receipts and DMS RO Export reports have:

Continued on next page

1

## CCC® DMS Dashboard, Continued

Dealer Management Reports,

Prior to viewing the dashboard, you may be asked to review the available filters and click **Apply** to view the dashboard with your selection.

Continued

**Note:** The user must have accounting permission to view the accounting information in the Dealer Management Reports tab.