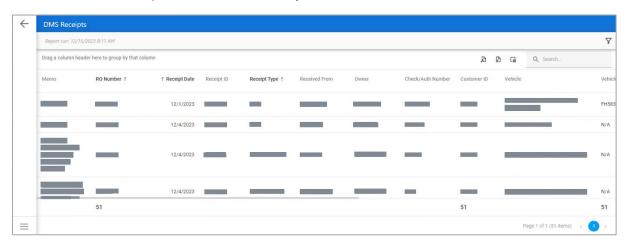

## **DMS Receipts**

This report displays the Receipt details including export status based on the filters selected, and Count of Customer IDs, Vehicle IDs and Total \$.