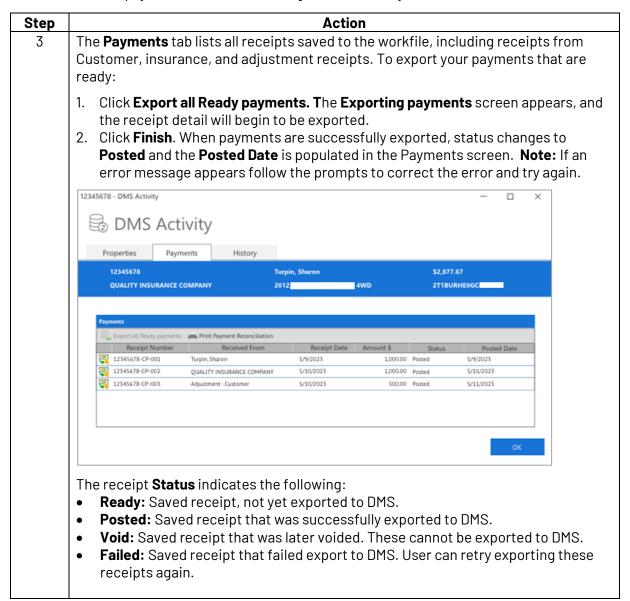

#### **DMS Activity**, Continued

Note: Payments export function may not be available, depending on your DMS partner. Though payments/receipts will be listed in the payments section of the DMS Activity window, attempting to export payments will not result in any payments related data being transferred to your DMS.