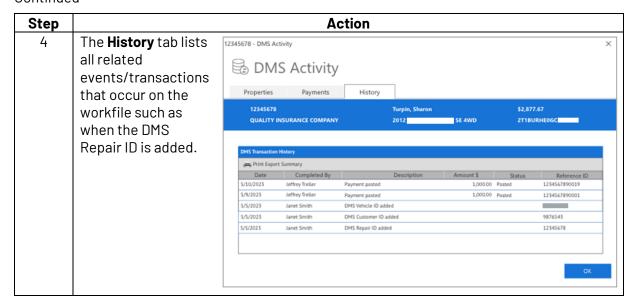

ks in CCC ONE® Desktop.

Note: The CCC® DMS feature is required and users at the Repair Facility must have appropriate permissions to use the DMS Dashboard.

#### **DMS Activity**

Follow the steps to access the DMS Activity window:



Continued on next page

1

# CCC® DMS Activity, Continued

#### DMS Activity,

Continued



Continued on next page



### CCC® DMS Activity, Continued

#### **DMS Activity**, Continued

Note: Payments export function may not be available, depending on your DMS partner. Though payments/receipts will be listed in the payments section of the DMS Activity window, attempting to export payments will not result in any payments related data being transferred to your DMS.



Continued on next page



## CCC® DMS Activity, Continued

### **DMS Activity**,

Continued