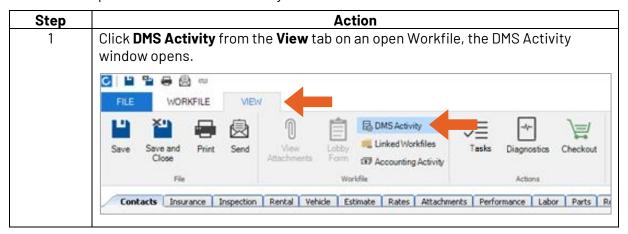

#### **DMS Activity**

Follow the steps to access the DMS Activity window:

Continued on next page

1