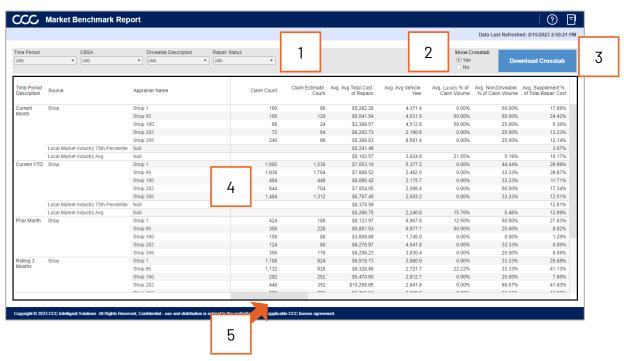

## **KPI Report by Repair Facility** and Insurer Dashboard

| Stage | Description                                                                           |
|-------|---------------------------------------------------------------------------------------|
| 1     | Use these filters to select the data displayed in the dashboard. See the Dashboard    |
|       | Navigation section for additional details about these filters.                        |
| 2     | Click <b>Yes</b> from the Show Crosstab section to populate the Data Details section. |
| 3     | Click <b>Download Crosstab</b> to download the Detail Data in an Excel or CSV format. |
| 4     | This section displays all the attributes, metrics, and data points.                   |
| 5     | Use the slider to view more metrics.                                                  |