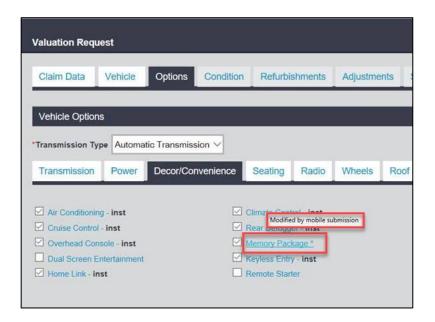

## PPV Valuation Submission > Options Tab

To view vehicle options modified by mobile Quick Valuation submission: Open the **Options** tab within the PPV Valuation Request in the CCC Portal.

An asterisk \* denotes that the corresponding option was modified by mobile submission. When hovering over an option with an asterisk displayed, the following message will display: Modified by mobile submission. This is shown in the screenshot below.

## **Example shown below:**

Memory Package was added via Quick Valuation mobile submission.