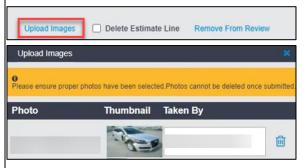

**Optional:** In the Reinspection Details screen, click **Upload Images** to select and add images to the Estimate Lines.

The selected images will display as thumbnails in a pop-up window.

Review the photos to ensure they are correct. Delete them from this screen using the trash can

icon as needed. Photos cannot be deleted once submitted.

Click **Submit** to upload the photos.

**Note:** 4 images may be added per line, and 20 images may be added in total for the Estimate Review. These images will be stored in the claim folder and included in the Guidance Report. The images will NOT be included in the standard Estimate Review Report.