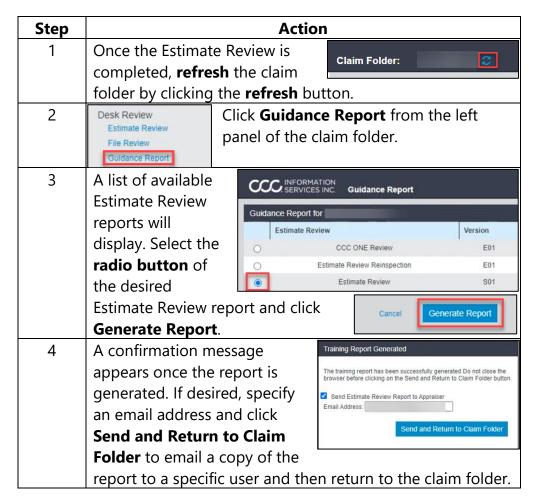

### Access Guidance Report

| Step | Action                                                                                                                                                 |
|------|--------------------------------------------------------------------------------------------------------------------------------------------------------|
| 1    | Return to the claim folder and, refresh the claim folder by clicking the refresh button.                                                               |
| 2    | The Guidance Report is included in the <b>Summary</b> tab of the claim folder. Click the <b>report link</b> to open it.  Most Recent Claim Information |
|      | Date Document  10/23/2020 Estimate Review Guidance Report                                                                                              |
| 3    | The report includes file review data, reinspection data, and Estimate Review images.                                                                   |