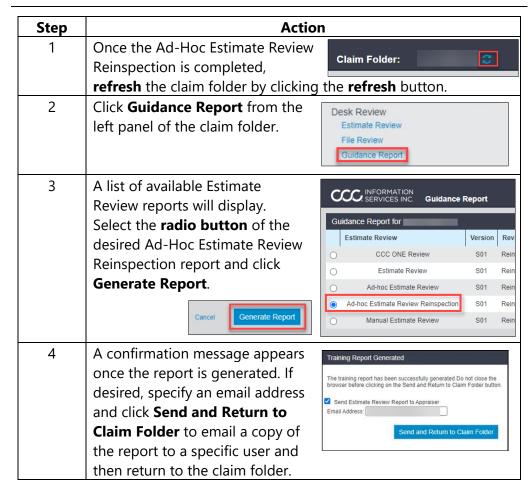

# **CCC® Ad-Hoc Estimate Review Reinspection Guidance Report,**

Continued

### Run Guidance Report

#### Access Guidance Report

| Step | Action                                                                                                                  |
|------|-------------------------------------------------------------------------------------------------------------------------|
| 1    | Return to the claim folder and, refresh the claim folder by clicking the refresh button.                                |
| 2    | The Guidance Report is included in the <b>Summary</b> tab of the claim folder. Click the <b>report link</b> to open it. |
|      | Most Recent Claim Information                                                                                           |
|      | Date Document                                                                                                           |
|      | 11/13/2020 Ad-Hoc Estimate Review Reinspection Guidance Report                                                          |
| 3    | The report includes file review data, reinspection data, and Ad-                                                        |
|      |                                                                                                                         |