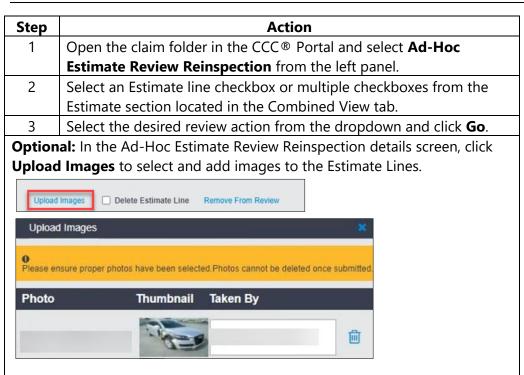

# **CCC® Ad-Hoc Estimate Review Reinspection Guidance Report**

#### **Overview**

The Ad-Hoc Estimate Review Reinspection Guidance Report enables insurance carriers to merge file review data, reinspection data, and Ad-Hoc Estimate Review Reinspection images into one all-inclusive report that can be used for training purposes.

**Note:** The user must have the appropriate permissions to use the Guidance Report functionality. The upload image functionality is only available for reviews completed in the CCC® Portal.

# Estimate Review – Upload Images

The selected images will display as thumbnails in a pop-up window.

Review the photos to ensure they are correct. Delete them from this screen using the trash can icon as needed. Photos cannot be deleted once submitted. Click **Submit** to upload the photos.

**Note:** 4 images may be added per line, and 20 images may be added in total for the Ad-Hoc Estimate Review Reinspection. These images will be stored in the claim folder and included in the Guidance Report. The images will NOT be included in the standard Ad-Hoc Estimate Review Reinspection Report.

4 Follow your process to complete the Ad-Hoc Estimate Review Reinspection.

Continued on next page