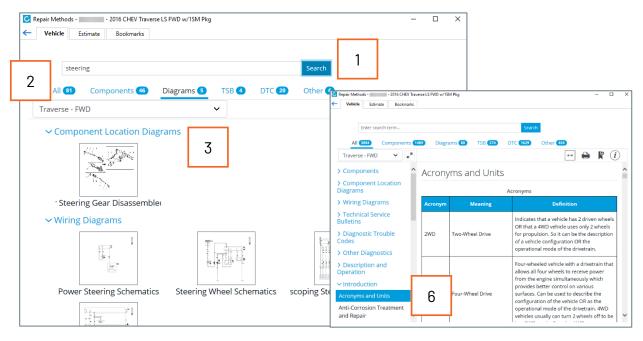

### Repair **Methods**

The **Vehicle** tab in Repair Methods has the following features:

| Part | Description                                                                                                                          |
|------|--------------------------------------------------------------------------------------------------------------------------------------|
| 1    | Enhanced search capabilities.                                                                                                        |
| 2    | Tabs across the top have the following categories: All, Components, Diagrams, TSB                                                    |
|      | (Technical Service Bulletin), <b>DTC</b> (Diagnostic Trouble Codes), and <b>Other</b> . Each category                                |
|      | shows the number of articles included.                                                                                               |
| 3    | The <b>Diagrams</b> articles show a preview of the diagram.                                                                          |
| 4    | The <b>TSB</b> article categories are arranged by date.                                                                              |
|      | ✓ Technical Service Bulletins                                                                                                        |
|      | Jun 9, 2020 PIP5528E Information Assistance for HFV6 Re-Manufactured Engine Drivability Diagnosis Immediately Following Installation |
|      | Jun 5, 2020 PIC5453C Handling Requests For Modifications To Permanently Import / Export Vehicles Between The US And Canada           |
| 5    | The <b>DTC</b> codes are arranged in order.                                                                                          |
|      | ✓ Diagnostic Trouble Codes                                                                                                           |
|      | B0000 5A Vehicle Speed Information Circuit Plausibility Failure                                                                      |
|      | B0005 00 In Park Switch Circuit                                                                                                      |
|      | B0010 00 Reverse Gear Signal Circuit                                                                                                 |
| 6    | Select <b>Articles</b> to view full detail.                                                                                          |