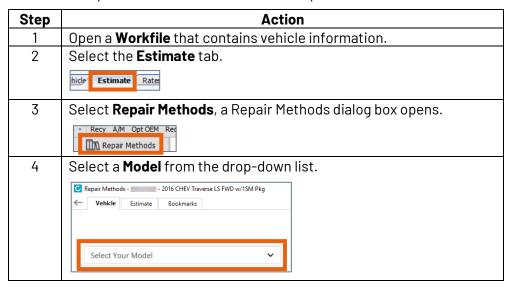

#### Accessing Repair **Methods**

Follow the steps in the table below to access Repair Methods:

Repair Methods contains the following tabs:

- Vehicle tab: View articles (see next page for more detail).
- Estimate tab: Repair procedures per estimate line.
- **Bookmark tab**: View procedures that have been bookmarked.