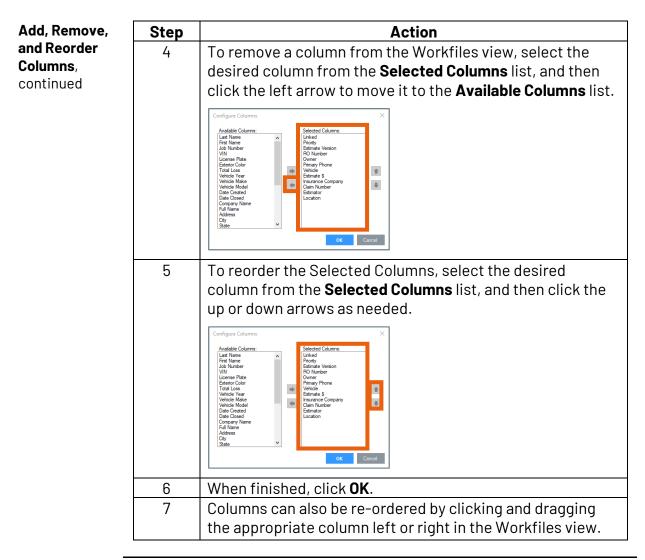

| Add, Remove,<br>and Reorder<br>Columns | Step | Action                                                                                                                                                                                 |
|----------------------------------------|------|----------------------------------------------------------------------------------------------------------------------------------------------------------------------------------------|
|                                        | 1    | Click on the View drop-down menu, then select Workfiles.                                                                                                                               |
|                                        | 2    | Right-click anywhere within the Workfile Columns and<br>select <b>Configure Columns</b> from the drop-down menu.                                                                       |
|                                        | 3    | To add a column to the Workfiles view, select the desired column from the <b>Available Columns</b> list and then click the right arrow to move it to the <b>Selected Columns</b> list. |

## Configure & Sort Columns in Workfile View, Continued

Continued on next page

**LEARNING** ©2018-2022. CCC Intelligent Solutions Inc. All rights reserved. SERVICES CCC<sup>®</sup> is a trademark of CCC Intelligent Solutions Inc.