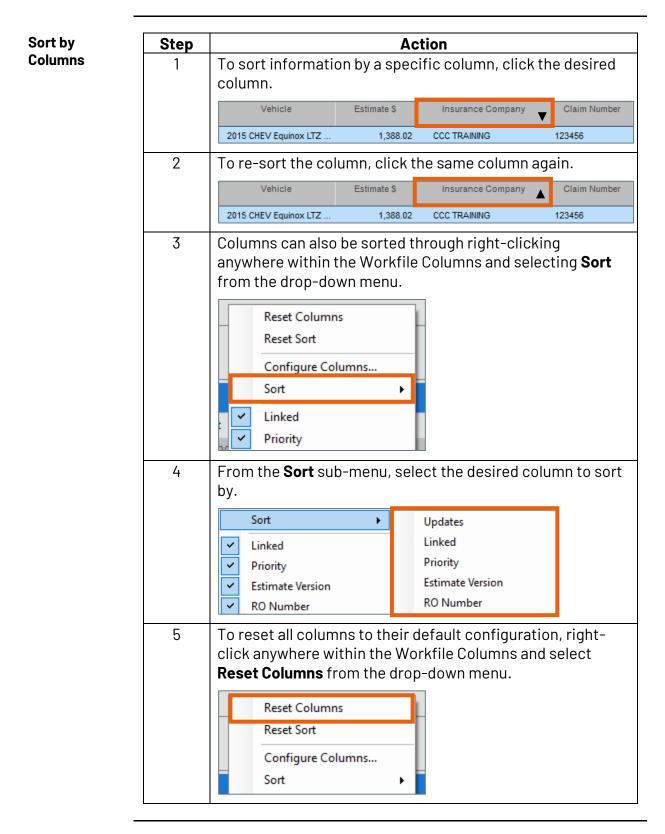

## Configure & Sort Columns in Workfile View, Continued

**CCC**<sup>©</sup> **LEARNING** ©2018-2022. CCC Intelligent Solutions Inc. All rights reserved. CCC<sup>®</sup> is a trademark of CCC Intelligent Solutions Inc.