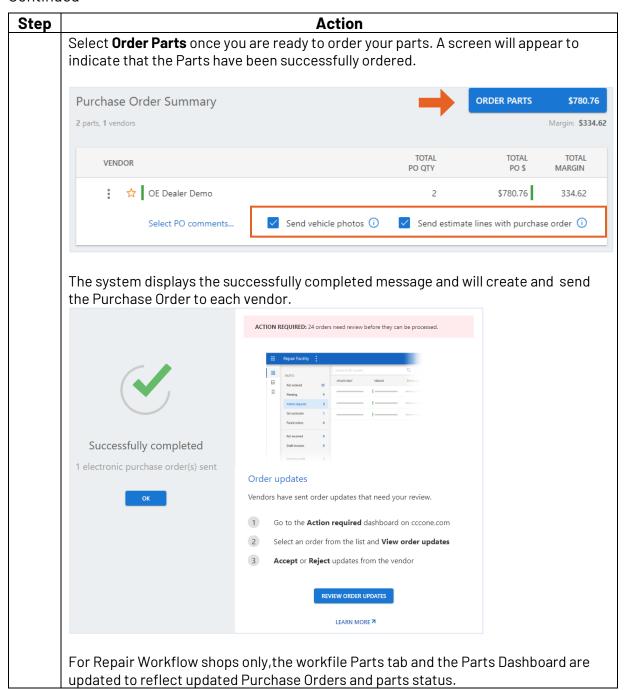

# CCC ONE® - Submitting a Part Order, Continued

### **Submitting** Part Orders.

Continued