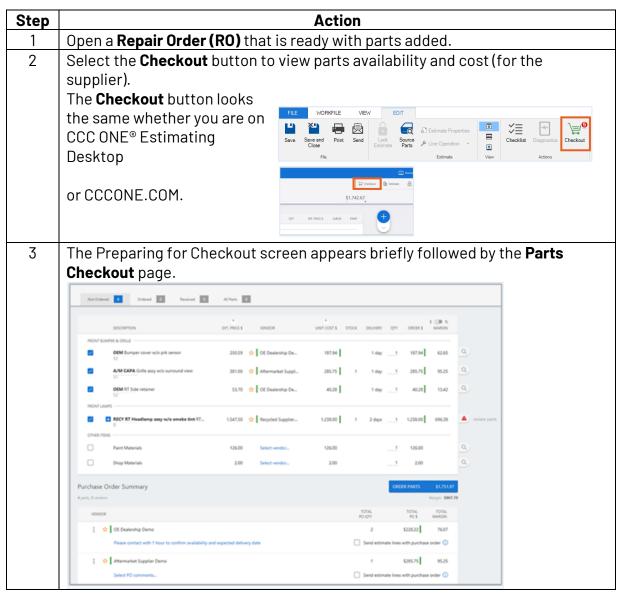

### **Submitting Part Orders**

Repair Facilities follow steps below to submit a part order:

### **Submitting** Part Orders,

Continued

| Step | Action                                                                                                                                                                                                                                                                                                                                                                                                                                                                                                         |                                                                                                                                           |
|------|----------------------------------------------------------------------------------------------------------------------------------------------------------------------------------------------------------------------------------------------------------------------------------------------------------------------------------------------------------------------------------------------------------------------------------------------------------------------------------------------------------------|-------------------------------------------------------------------------------------------------------------------------------------------|
|      | Note columns on the <b>Parts Checkout</b> page.                                                                                                                                                                                                                                                                                                                                                                                                                                                                |                                                                                                                                           |
|      | Ext. Price \$                                                                                                                                                                                                                                                                                                                                                                                                                                                                                                  | This is the total cost for the individual part and can be                                                                                 |
|      |                                                                                                                                                                                                                                                                                                                                                                                                                                                                                                                | different when there is a quantity greater than zero.                                                                                     |
|      | Unit Cost \$                                                                                                                                                                                                                                                                                                                                                                                                                                                                                                   | This is the shop cost for the part taking into consideration their discount. This can be different based on quantities greater than zero. |
|      | Stock                                                                                                                                                                                                                                                                                                                                                                                                                                                                                                          | On-hand stock provided by vendor.                                                                                                         |
|      | QTY                                                                                                                                                                                                                                                                                                                                                                                                                                                                                                            | Purchase Order Quantity                                                                                                                   |
|      | QUOTE\$                                                                                                                                                                                                                                                                                                                                                                                                                                                                                                        | The quoted cost amount (shop's cost).                                                                                                     |
|      | MARGIN                                                                                                                                                                                                                                                                                                                                                                                                                                                                                                         | Toggle to display the profit for the shop (List \$ amount minus                                                                           |
|      | \$ or %                                                                                                                                                                                                                                                                                                                                                                                                                                                                                                        | Quote \$ amount) expressed as a percentage or dollar amount.                                                                              |
|      | Not Ordered Con  OSSCRIPTION FRONT BUMPER & GRALE                                                                                                                                                                                                                                                                                                                                                                                                                                                              | at appears, select <b>Seach all active vendors</b> , then search and select dor.    Seed                                                  |
| 5    | Once all the desired parts have been selected, proceed to the Purchase Order Summary section at the bottom of the screen.  This section shows the selected Vendor(s), Total PO Quantity, Total PO \$, and Total Margin.  Use the checkboxes in this section to:  Send vehicle photos: This will send the appropriate vehicle photos to the vendor.  Send estimate lines with purchase order: This will send to estimate lines for non-ordered parts to the vendor.  Click the information icons to learn more. |                                                                                                                                           |