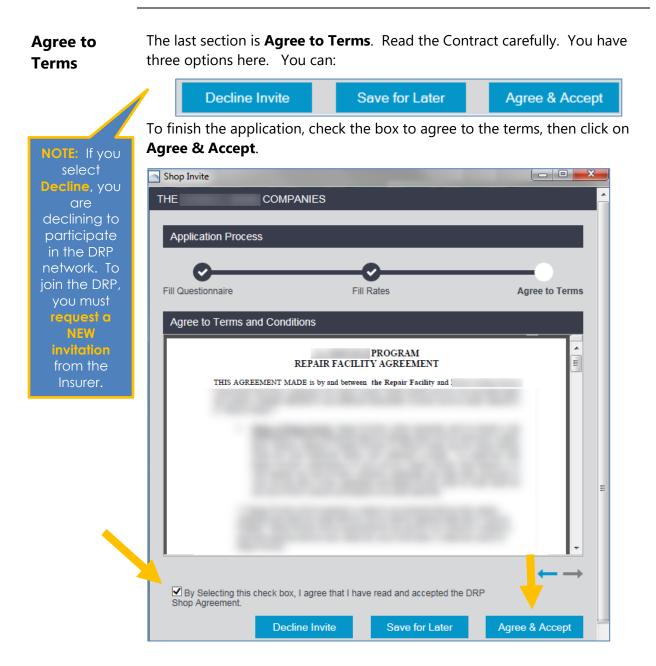

### Check for Accuracy

Once you have selected Agree & Accept, you cannot change your Responses. Make sure to check each section before finishing the application.