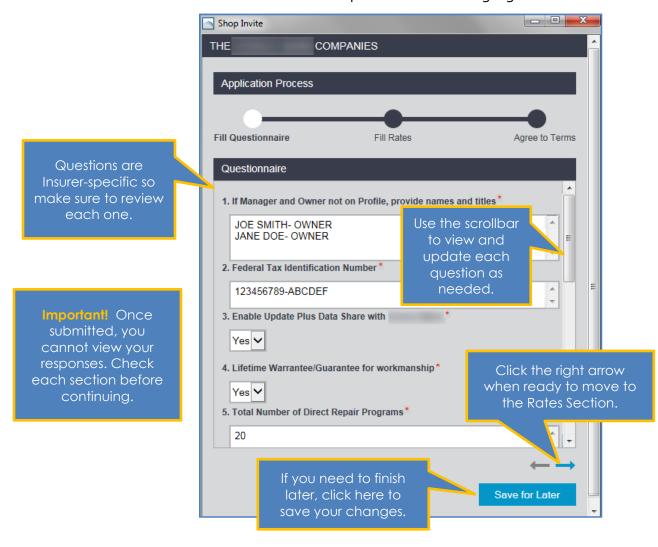

Use the tools at the bottom of the form to move from page to page. You can also save your work to continue later or cancel and exit without saving.

Now let's take a look at each part more closely.

CompleteThe Fill Questionnaire section displays first. This section auto populatesQuestionnaireanswers based on your CCC Network Profile.

\$

**IMPORTANT:** All fields are mandatory. If you do not complete a field, the form will not submit. Incomplete fields will be highlighted in red.

You can update or edit the answers as needed. Each Insurer's questions may be different.

When finished with the Questionnaire, click the right arrow to continue on to the next section.

Complete FillUnlike the Questionnaire section, if this is a NEW DRP Invite, the RatesRatessection will be blank. You must enter your rates into the appropriate<br/>categories. If this is an updated Invite, then confirm or update the rates as<br/>needed.

### Check for Accuracy

Once you have selected Agree & Accept, you cannot change your Responses. Make sure to check each section before finishing the application.