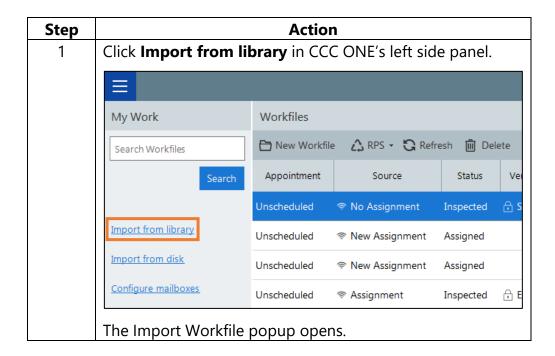

#### Overview

Unlike RF Reviews, a reviewer does not request changes to the Workfile. Instead, you can create a Supplement for the Workfile and/or write the Estimate Review Report.

This job aid details how a Staff Appraiser creates an Estimate Review Report from a Library Copy of a Workfile in CCC ONE® Insurance Estimating on a Staff-written Estimate. For more information on how to create an Estimate Review on an RF-written estimate, please consult the appropriate job aid.

#### Create Estimate Review (Library Copy)

First, you must request a Library Copy of the Workfile.

Create
Estimate
Review
(Library
Copy),
continued

Create
Estimate
Review
(Library
Copy),
continued

Create
Estimate
Review
(Library
Copy),
continued