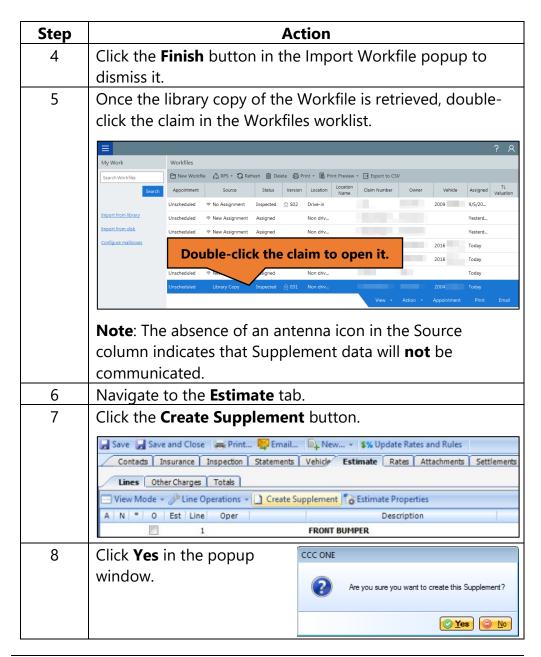

#### Create Estimate Review (Library Copy)

First, you must request a Library Copy of the Workfile.

Create
Estimate
Review
(Library
Copy),
continued

Create
Estimate
Review
(Library
Copy),
continued

Create
Estimate
Review
(Library
Copy),
continued

Create
Estimate
Review
(Library
Copy),
continued

Estimate Review Report Generated Following these steps creates the Estimate Review Report only. This Report will display in the Claim Folder.