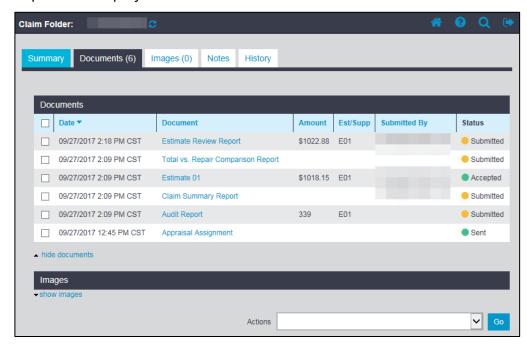

Create
Estimate
Review
(Library
Copy),
continued

Estimate Review Report Generated Following these steps creates the Estimate Review Report only. This Report will display in the Claim Folder.