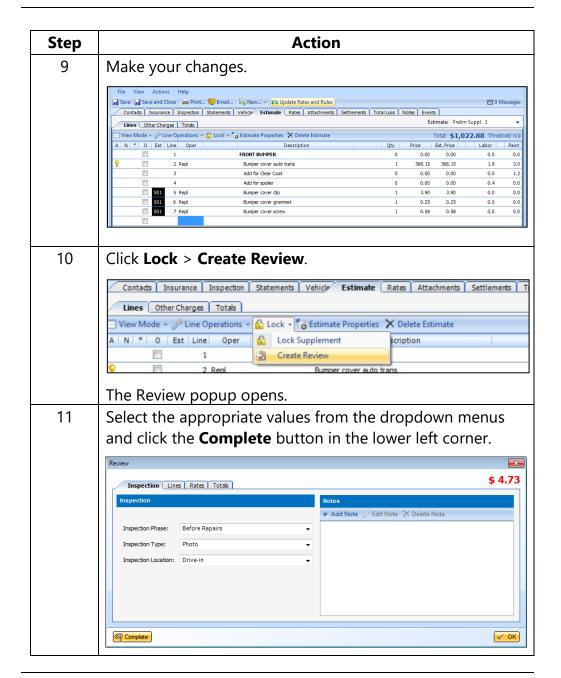

Create
Estimate
Review
(Library
Copy),
continued

Estimate Review Report Generated Following these steps creates the Estimate Review Report only. This Report will display in the Claim Folder.