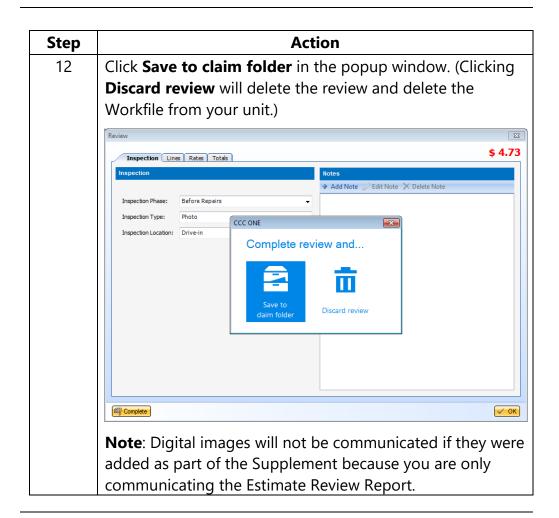

Create
Estimate
Review
(Library
Copy),
continued

Estimate Review Report Generated Following these steps creates the Estimate Review Report only. This Report will display in the Claim Folder.