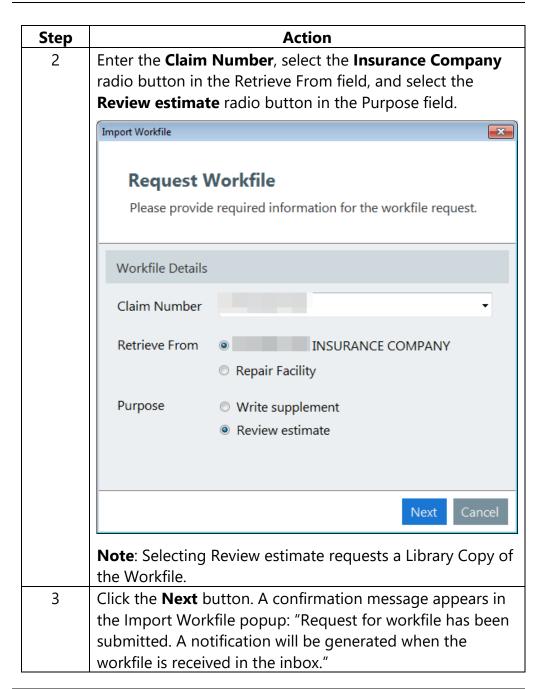

#### Create Estimate Review (Library Copy)

First, you must request a Library Copy of the Workfile.

Create
Estimate
Review
(Library
Copy),
continued

Create
Estimate
Review
(Library
Copy),
continued

Create
Estimate
Review
(Library
Copy),
continued